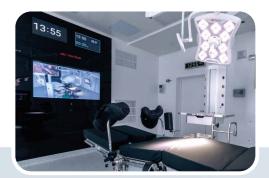

#### **DESIGN OPTIONS**



#### Smart Operating Rooms





Medical Visual Systems



## Full-scale integration in a modular wall system



# Integration in individual modular wall sections

· @

retrofitting of operating rooms without major construction work



08:54

## Mounted on pendants, booms and arms

retrofitting of operating rooms without major construction work

 Installation of the touch control monitor on one of the pendants

 Sockets integrated into the beam systems to connect various signal sources

#### Compact layout on one of the OR walls

retrofitting of operating rooms without major construction work

08:54



 Integration of existing monitors into the video management system



#### SHOWROOMS

#### Moscow | Saint-Petersburg | Minsk







#### mvsystem.com

Medical Visual Systems Ltd.