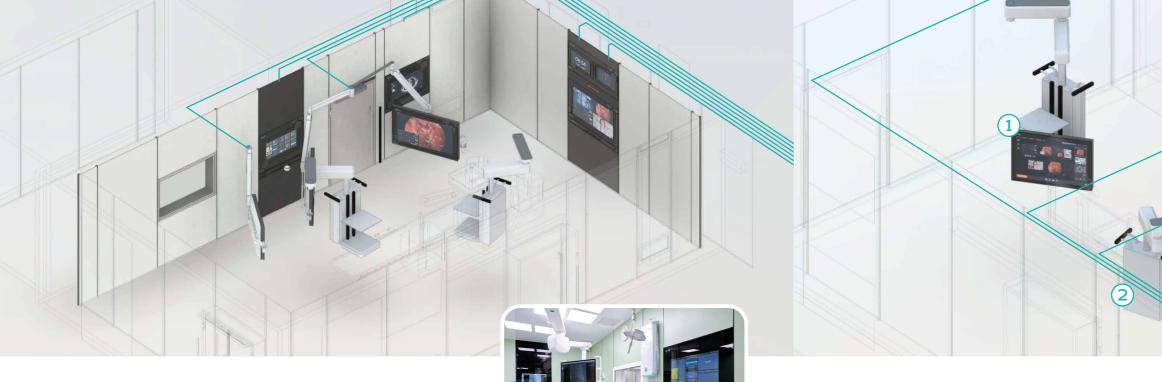

# Integration in individual modular wall sections

· @

retrofitting of operating rooms without major construction work

08:54

## Mounted on pendants, booms and arms

retrofitting of operating rooms without major construction work

 Installation of the touch control monitor on one of the pendants

 Sockets integrated into the beam systems to connect various signal sources