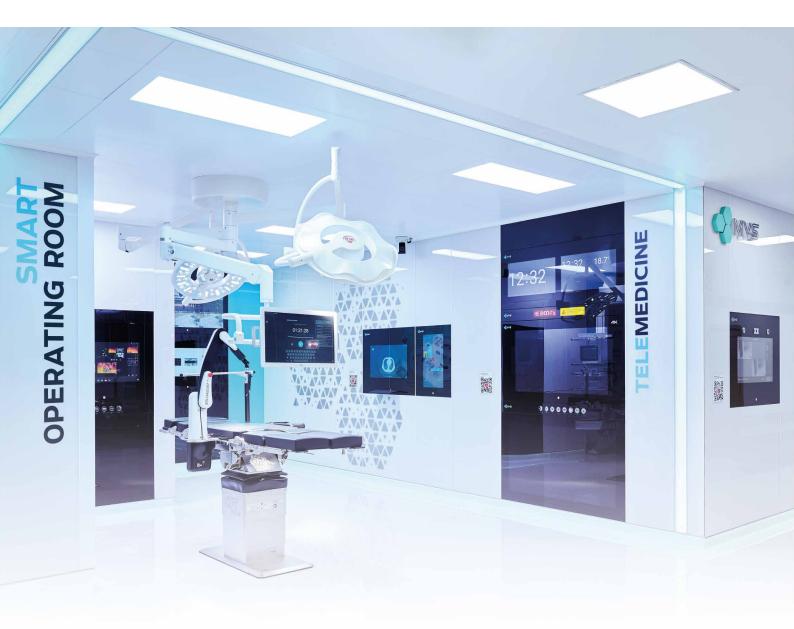

#### **DESIGN OPTIONS**



#### Smart Operating Rooms





Medical Visual Systems



## Full-scale integration in a modular wall system



# Integration in individual modular wall sections

· @

retrofitting of operating rooms without major construction work



08:54

## Mounted on pendants, booms and arms

retrofitting of operating rooms without major construction work

 Installation of the touch control monitor on one of the pendants

 Sockets integrated into the beam systems to connect various signal sources

#### Compact layout on one of the OR walls

retrofitting of operating rooms without major construction work

08:54



 Integration of existing monitors into the video management system



#### SHOWROOMS

#### Moscow | Saint-Petersburg | Minsk







#### mvsystem.com

Medical Visual Systems Ltd.