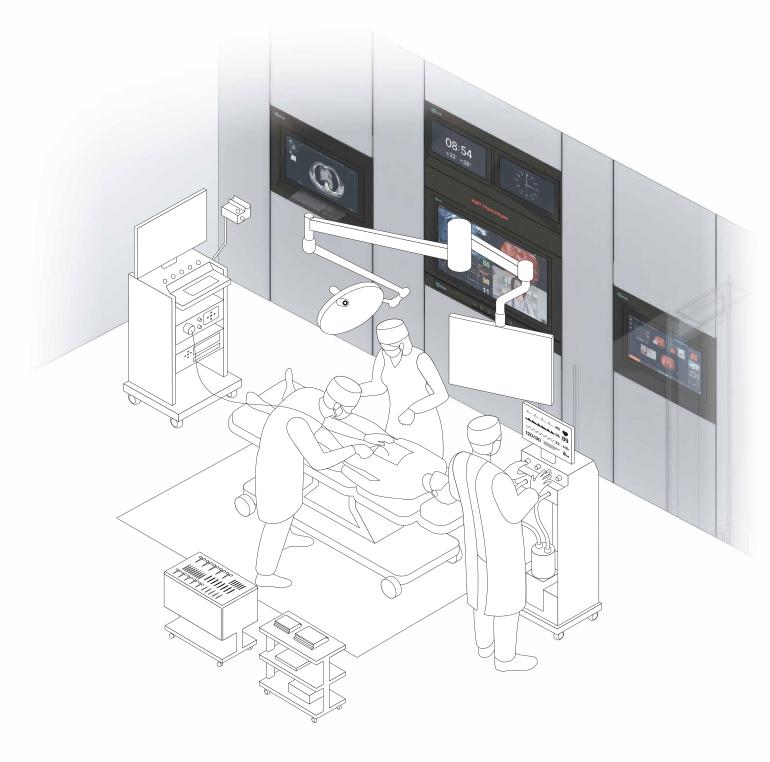

#### Smart Operating Rooms

Medical Visual Systems

## Full-scale integration in a modular wall system

## Mounted on pendants, booms and arms

retrofitting of operating rooms without major construction work

 Installation of the touch control monitor on one of the pendants

 Sockets integrated into the beam systems to connect various signal sources

#### Compact layout on one of the OR walls

retrofitting of operating rooms without major construction work

08:54

 Integration of existing monitors into the video management system