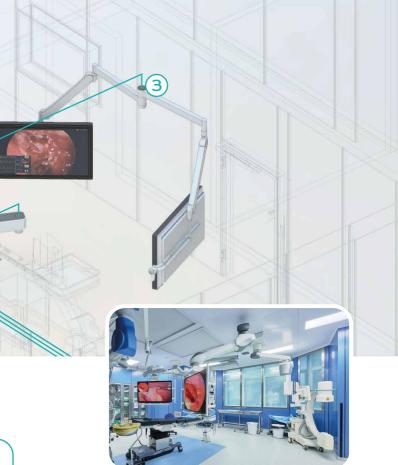

## Mounted on pendants, booms and arms

retrofitting of operating rooms without major construction work

 Installation of the touch control monitor on one of the pendants

 Sockets integrated into the beam systems to connect various signal sources